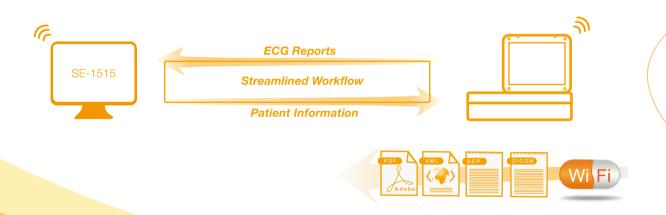

### **Data Management**

- Internal storage up to 800 ECGs and can be enlarged by USB flash disk and SD card
- Optional SE-1515 Data Management System to construct your ideal network solution
- Data transmission to PC via series port/LAN/built-in Wi-Fi
- Report formats: PDF and optional SCP/FDA-XML/DICOM data export

# Network your ECG data with the help of EDAN SE-1515 Data Management System

- Bi-directional communication with ECG machines on worklist and reports
- Cardiac consultation upon ECG reports over database sharing
- Multiple report formats output including PDF, XML, SCP, DICOM, JPG, BMP, and DOC
- Data access with HIS/EMR/PACs/CIS based on HL7/DICOM/GDT protocol