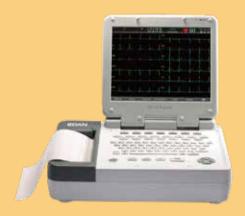

# SE-12 Express

Electrocardiograph

## **SE-12 Express**

12-Channel Electrocardiograph

### User-friendly Design

- 12.1" high resolution color touch screen
- Alphanumeric keyboard

### Flexible Printing Solutions

- Built-in high resolution thermal recorder
- Support external USB printer