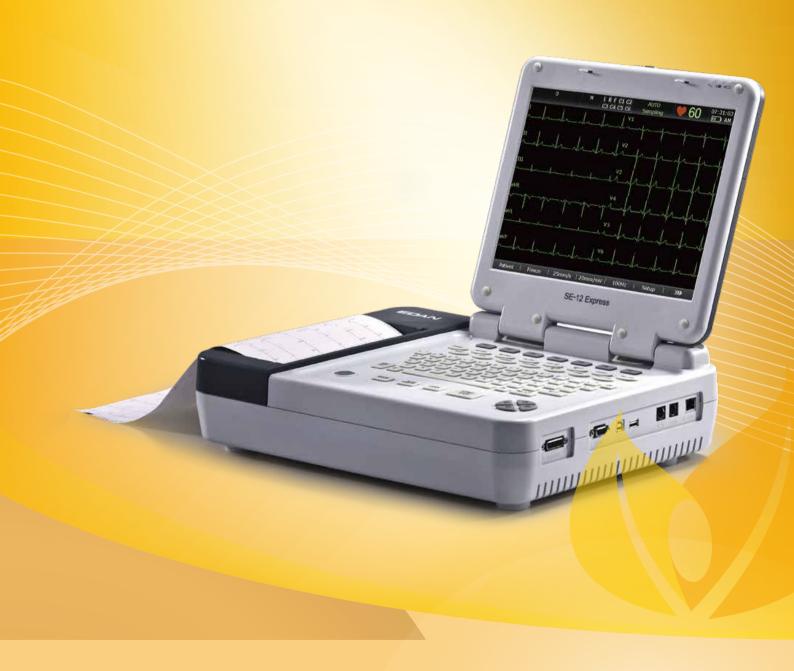

# SE-12 Express

Electrocardiograph

## **SE-12 Express**

12-Channel Electrocardiograph

### User-friendly Design

- 12.1" high resolution color touch screen
- Alphanumeric keyboard

### **Accurate Clinical Performances**

- Weak signal detection with the advanced 24-bit A/D converter technology
- Anti-noise technology with comprehensive filters and high CMRR over 140dB
- 120s real-time ECG waveform freezing and review to assist diagnosis
- The 0.01-300Hz bandwidth for pediatric patients according to AHA's recommendation
- The 16,000Hz sampling frequency maximizes the confidence in detecting pacemaker signal
- Built-in Glasgow ECG Interpretation

### Flexible Printing Solutions

- Built-in high resolution thermal recorder
- Support external USB printer