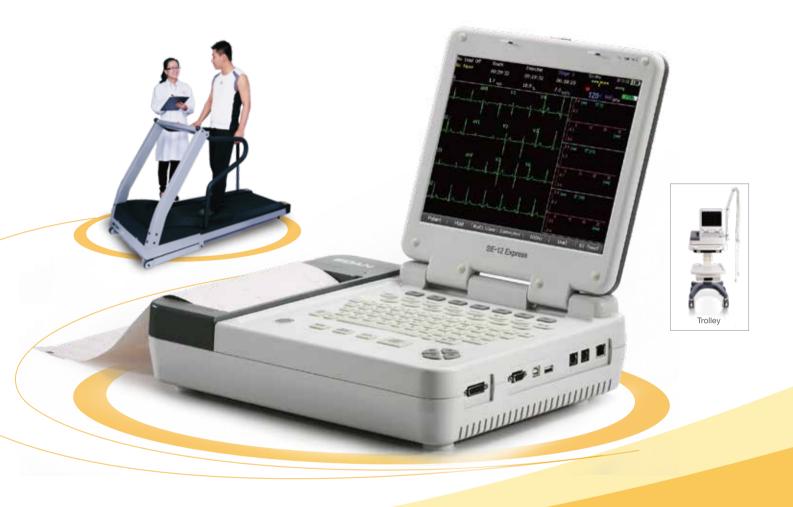

# SE-12 Express

Electrocardiograph

## **SE-12 Express**

12-Channel Electrocardiograph

### User-friendly Design

- 12.1" high resolution color touch screen
- Alphanumeric keyboard

### Streamlined Workflow

- One-touch operation
- Support linear/2D barcode scanner to simplify workflow

### **Accurate Clinical Performances**

- Weak signal detection with the advanced 24-bit A/D converter technology
- Anti-noise technology with comprehensive filters and high CMRR over 140dB
- 120s real-time ECG waveform freezing and review to assist diagnosis
- The 0.01-300Hz bandwidth for pediatric patients according to AHA's recommendation
- The 16,000Hz sampling frequency maximizes the confidence in detecting pacemaker signal
- Built-in Glasgow ECG Interpretation

### Flexible Printing Solutions

- Built-in high resolution thermal recorder
- Support external USB printer

### Stress Test (Optional)

- · Compatible with reputable treadmills and bicycles
- Support exercise blood pressure monitor
- Customized exercise protocols in addition to Bruce and Modified Bruce